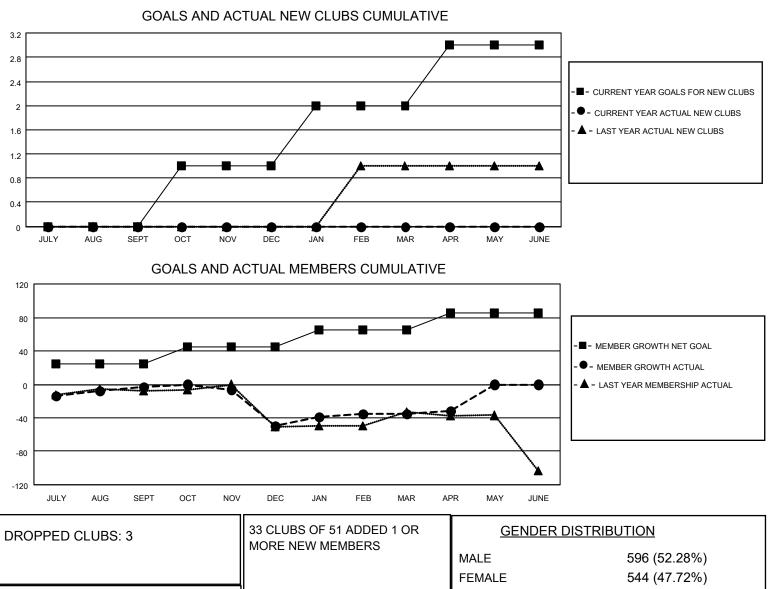

## LOCATION ARIZONA

District 21 S

Results as of: 4/30/2022

| Clubs                 |               |           |               | Members               |                       |                         |                                                    |
|-----------------------|---------------|-----------|---------------|-----------------------|-----------------------|-------------------------|----------------------------------------------------|
| RESULTS FOR 2021-2022 |               |           |               | RESULTS FOR 2021-2022 |                       |                         |                                                    |
| QUARTER               | NEW CLUB GOAL | NEW CLUBS | DROPPED CLUBS | QUARTER               | ER GROWTH NET<br>GOAL | MEMBER GROWTH<br>ACTUAL | DROPPED<br>MEMBERS ACTUAL<br>(including transfers) |
| JULY/AUG/SEPT         | 0             | 0         | 0             | JULY/AUG/SEPT         | 25                    | 55                      | 39                                                 |
| OCT/NOV/DEC           | 1             | 0         | 2             | OCT/NOV/DEC           | 20                    | 65                      | 98                                                 |
| JAN/FEB/MAR           | 1             | 0         | 1             | JAN/FEB/MAR           | 20                    | 44                      | 20                                                 |
| APR/MAY/JUNE          | 1             | 0         | 0             | APR/MAY/JUNE          | 20                    | 11                      | 6                                                  |

## 0 (0.00%) NON BINARY **DROPPED MEMBERS** PREFER NOT TO ANSWER 0 (0.00%) 24 DECEASED 18 CLUB CANCELLED CLICK HERE FOR CUMULATIVE TOTAL FAMILY UNIT MEMBERS 268 121 MEMBERSHIP DATA OTHER TOTAL 163 136 FAMILY MEMBERS PAYING HALF DUES